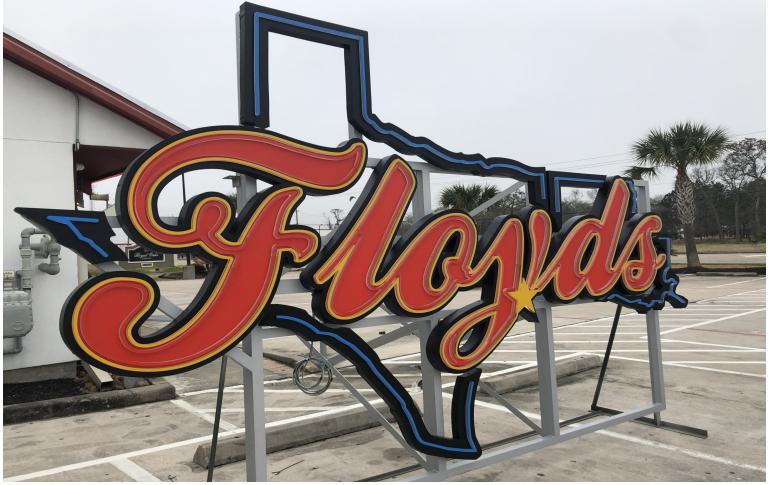

# Moore Fabrication Sign Division - Elevating Your Brand Through Excellence in Signage

- **Custom Interior Signs:** Tailored to enhance your interior space.
- **Channel Letters:** Illuminated letters that make your business stand out.
- **Pylon Signs:** Towering signs that grab attention from afar.
- **Monument Signs:** Elegant, ground-level signs for a sophisticated look.
- **Graphics:** Custom graphics to complement any signage.
- Electronic Message Centers: Dynamic displays for real-time updates.
- And Much More!