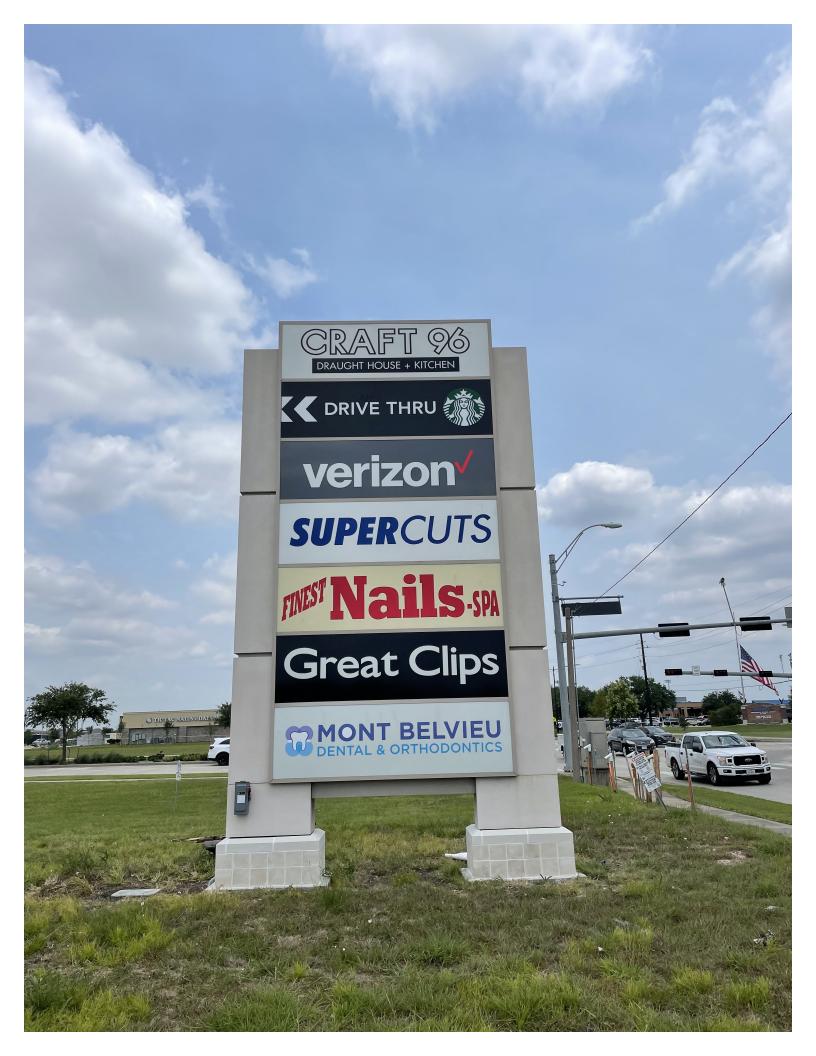

# Moore Fabrication Sign Division - Elevating Your Brand Through Excellence in Signage

- **Custom Interior Signs:** Tailored to enhance your interior space.
- **Channel Letters:** Illuminated letters that make your business stand out.
- **Pylon Signs:** Towering signs that grab attention from afar.
- **Monument Signs:** Elegant, ground-level signs for a sophisticated look.
- **Graphics:** Custom graphics to complement any signage.
- Electronic Message Centers: Dynamic displays for real-time updates.
- And Much More!