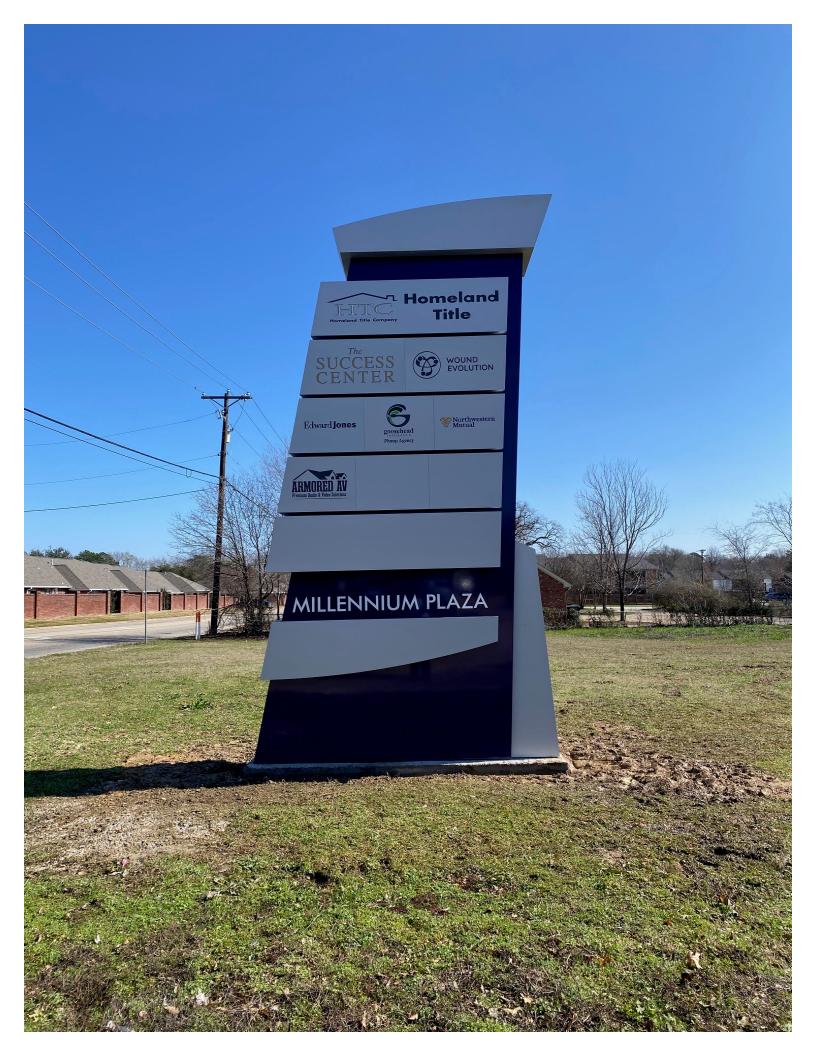

# Moore Fabrication Sign Division - Elevating Your Brand Through Excellence in Signage

- **Custom Interior Signs:** Tailored to enhance your interior space.
- **Channel Letters:** Illuminated letters that make your business stand out.
- **Pylon Signs:** Towering signs that grab attention from afar.
- **Monument Signs:** Elegant, ground-level signs for a sophisticated look.
- **Graphics:** Custom graphics to complement any signage.
- Electronic Message Centers: Dynamic displays for real-time updates.
- And Much More!