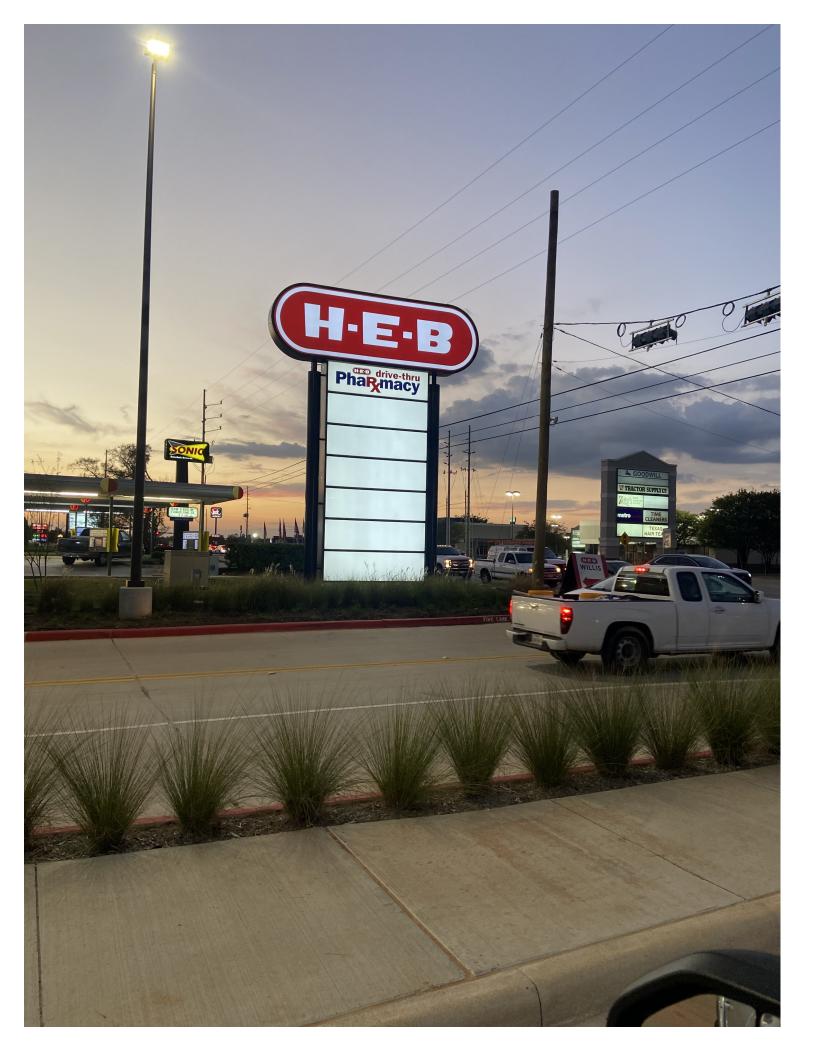

# Moore Fabrication Sign Division - Elevating Your Brand Through Excellence in Signage

- **Custom Interior Signs:** Tailored to enhance your interior space.
- **Channel Letters:** Illuminated letters that make your business stand out.
- **Pylon Signs:** Towering signs that grab attention from afar.
- **Monument Signs:** Elegant, ground-level signs for a sophisticated look.
- **Graphics:** Custom graphics to complement any signage.
- Electronic Message Centers: Dynamic displays for real-time updates.
- And Much More!